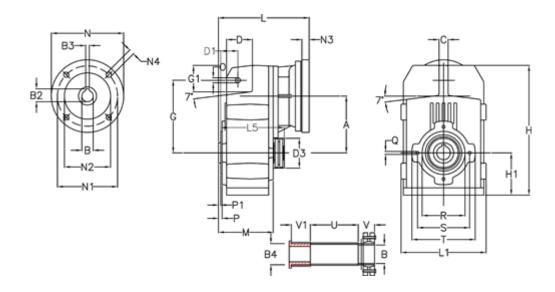

## **Measures**

| A = 150.50 | D1 = 54.0  | I5 = 180.0 | P1                                         | = 3.5    | V =  |
|------------|------------|------------|--------------------------------------------|----------|------|
| B = 36     | d3 = 90    | M = 125.0  | Q                                          | = M10x17 | V1 = |
| B1 = 14    | G = 170    | N = 160    | R                                          | = 110    |      |
| B2 = 16.3  | G1 = 84.0  | N1 = 130   | S                                          | = 130    |      |
| B3 = 5     | H = 326.0  | N2 = 110   | Т                                          | = 150    |      |
| B4 = 35    | H1 = 102.0 | N4 = M8x16 | Tightening torque Nm adapter bushing = 6.0 |          |      |
| C = 20     | L = 225.5  | O = 13     | Tightening torque Nm shrink disc           | = 8.0    |      |
| D = 68.0   | L1 = 210   | P = 6.5    | U                                          | = 95.5   |      |
|            |            |            |                                            |          |      |